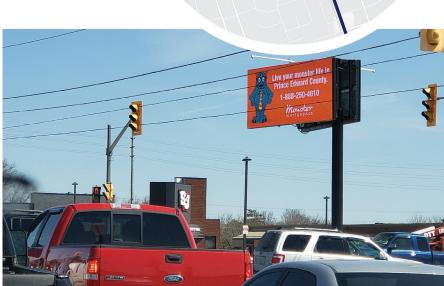

# DIGITAL OUTDOOR

Strategically placed in high-traffic areas. providing excellent visibility with rich, high-resolution images, Digital Billboards are an effective way to reach pedestrians and drivers alike.