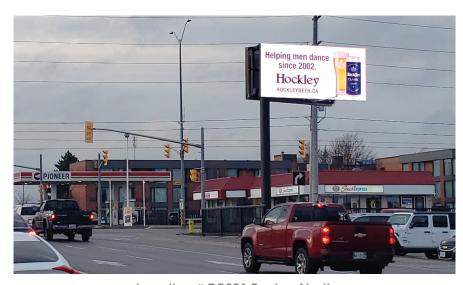

### 365 North Front Street, Belleville Ontario

Latitude: 44°11'17.22"N Longitude: 77°23'45.70"W

Facing: North and South Size: 10'H x 20'W Digital

**Production Material: Digital Image** 

Illuminated: Yes

DB001 & DB002 are 10'x20 Digital Posters located at the southeast corner on North Front & Bell Boulevard in Belleville Ontario. This is Bellevilles busiest corner and en route to the Quinte Mall, Shorelines Casino, Canadian Tire and many more major shopping, banking and restaurant locations.

Location # DB001 Facing North Visual impressions per day = 37,000 (factored vehicles & occupants)

Location # DB002 Facing South
Visual impressions per day 17,000
(factored vehicles & occupants)