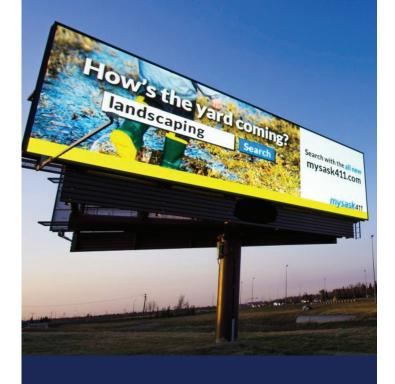

### 365 North Front Street, Belleville Ontario

Latitude: 44°11'17.22"N Longitude: 77°23'45.70"W

Facing: North and South Size: 10'H x 20'W Digital

**Production Material: Digital Image** 

Illuminated: Yes

DB001 & DB002 are 10'x20 Digital Posters located at the southeast corner on North Front & Bell Boulevard in Belleville Ontario. This is Bellevilles busiest corner and en route to the Quinte Mall, Shorelines Casino, Canadian Tire and many more major shopping, banking and restaurant locations.

Location # DB001 Facing North Visual impressions per day = 37,000 (factored vehicles & occupants)

Location # DB002 Facing South
Visual impressions per day 17,000
(factored vehicles & occupants)