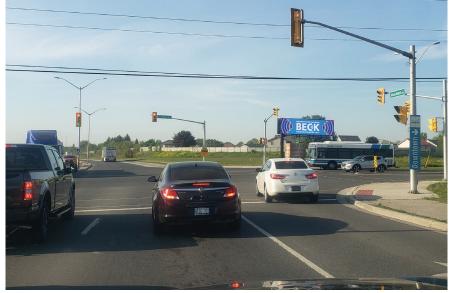

## DL005 and DL006 2235 Dundas St, London, ON

Facing: North and South Weekly Impressions: 331,800+ comB Audited Size: 10'H x 35'W Digital Production Material: Digital Image Illuminated: Yes

This 10'x35' Digital billboard is located at 2235 Dundas Rd & Veterans Parkway. This is the closest billboard enroute to London International Airport and the North Face is visible to vehicles turning right onto Dundas to head into London's downtown core.

Location DL005 Facing North

Location DL006 Facing South

Over 2.5 million visual impressions per month (factored vehicles and occupants)