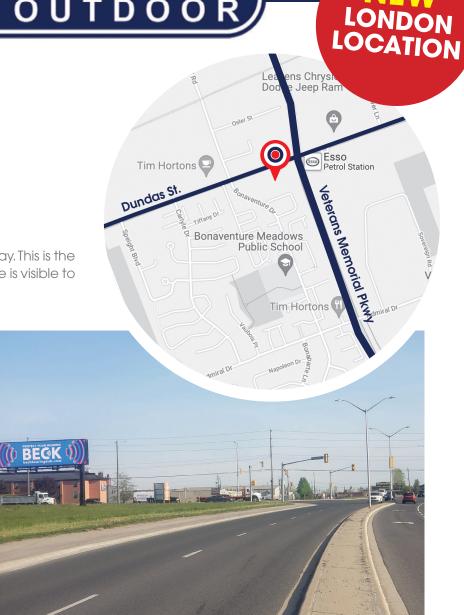

## DL005 and DL006 2235 Dundas St, London, ON

Facing: North and South Weekly Impressions: 331,800+ comB Audited Size: 10'H x 35'W Digital Production Material: Digital Image Illuminated: Yes

This 10'x35' Digital billboard is located at 2235 Dundas Rd & Veterans Parkway. This is the closest billboard enroute to London International Airport and the North Face is visible to vehicles turning right onto Dundas to head into London's downtown core.