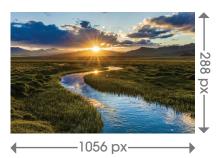

#### **CONTENT REQUIREMENTS**

Content resolution must be W 1056 pixels x H 288 pixels Aspect Ratio: 3.67: 1