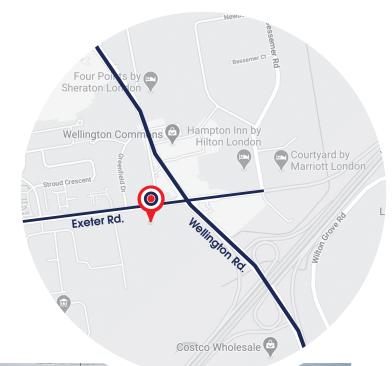

### 765 Exeter Rd., London ON

Latitude: 42°55'32.02"N Longitude: 81°13'1.25"W

Facing: North and South Size: 10'H x 35'W Digital

**Production Material: Digital Image** 

Illuminated: Yes

DL001 & DL002 are 10'x35' Digital Bulliten boards located at the south west corner of Wellington and Exeter Rd London. This is London's busiest corner and en route to Downtown London, Canadian Tire and many more major shopping ,banking and restaurant locations .