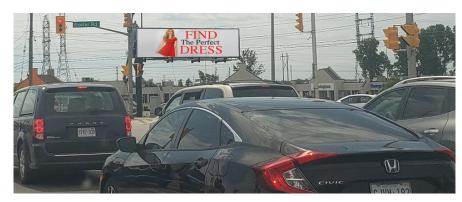

### 765 Exeter Rd., London ON

Latitude: 42°55'32.02"N Longitude: 81°13'1.25"W

Facing: North and South Size: 10'H x 35'W Digital

**Production Material: Digital Image** 

Illuminated: Yes

DL001 & DL002 are 10'x35' Digital Bulliten boards located at the south west corner of Wellington and Exeter Rd London. This is London's busiest corner and en route to Downtown London, Canadian Tire and many more major shopping ,banking and restaurant locations .

The sign will have a maximum of 12 advertisers on the sign .Each advertiser will be on the North face for 10 seconds and then on the South face for 10 seconds each minute.

In total there is an average monthly circulation of 2,187,000 COMMB verified.