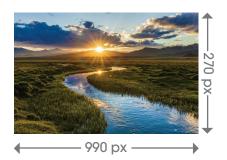

#### **CONTENT REQUIREMENTS**

Content resolution must be W 990 pixels x H 270 pixels Aspect Ratio: 3.67: 1