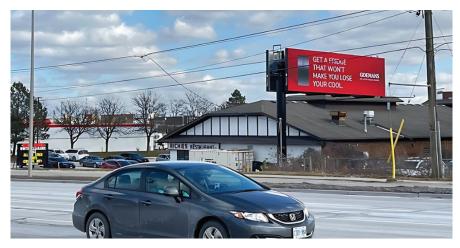

#### 1673 Richmond St London, ON

Facing: North and South Size: 10'H x 35'W Digital

**Production Material: Digital Image** 

Illuminated: Yes

DL011 & DL012 are 10'x35' Digital billboards located at the south west corner of Richmond Street West and Fanshawe Park Road West, London ON.

Situated at the doorstep of London and facing prominent landmarks such as Masonville Mall, movie theatres, quick-service restaurants (QSRs), gas stations, grocery stores, prime shopping outlets, favorite restaurants, schools, and the bus station, this prime advertising space guarantees high visibility and engagement.