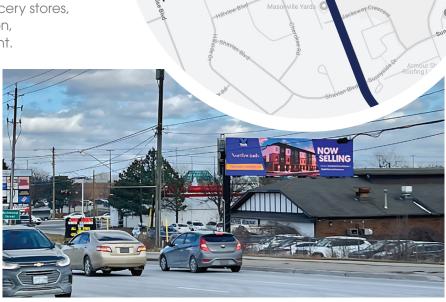

#### 1673 Richmond St London, ON

Facing: North and South Size: 10'H x 35'W Digital

**Production Material: Digital Image** 

Illuminated: Yes

DL011 & DL012 are 10'x35' Digital billboards located at the south west corner of Richmond Street West and Fanshawe Park Road West, London ON.

Situated at the doorstep of London and facing prominent landmarks such as Masonville Mall, movie theatres, quick-service restaurants (QSRs), gas stations, grocery stores, prime shopping outlets, favorite restaurants, schools, and the bus station, this prime advertising space guarantees high visibility and engagement.