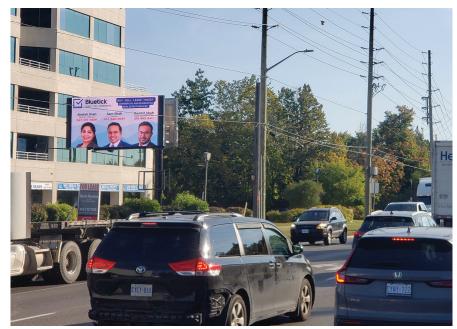

### 3100 Steeles Ave. Concord, Ontario

Facing: East and West

Size: 10'x20'

Production Material: Digital Image

Illuminated: Yes

This double-sided 10'x20' digital sign is fronting on the busiest stretch of Steeles Avenue west of Jane Street. It fronts on both Vaughan and Toronto CMA and is in close proximity to Pioneer Village and York University.

Location DV006 Facing West

Steeles Ave. W.

Location DV005 Facing East