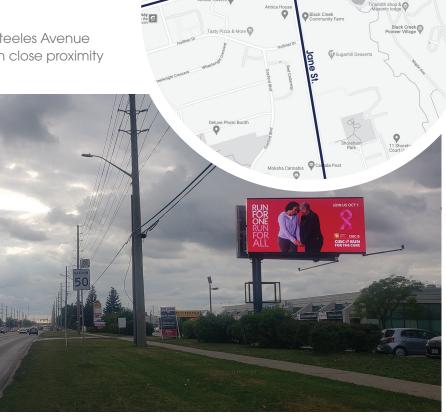

### 3100 Steeles Ave. Concord, Ontario

Facing: East and West

Size: 10'x20'

Production Material: Digital Image

Illuminated: Yes

This double-sided 10'x20' digital sign is fronting on the busiest stretch of Steeles Avenue west of Jane Street. It fronts on both Vaughan and Toronto CMA and is in close proximity to Pioneer Village and York University.

Location DV006 Facing West

Steeles Ave. W.

Location DV005 Facing East