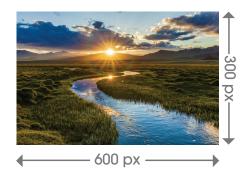

#### **CONTENT REQUIREMENTS**

Content resolution must be W 600 pixels x H 300 pixels