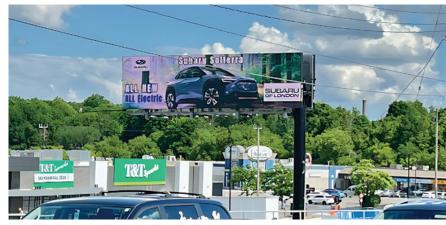

# DIGITAL OUTDOOR

Strategically placed in high-traffic areas. providing excellent visibility with rich, high-resolution images, Digital Billboards are an effective way to reach pedestrians and drivers alike.

Delivering to over 2.28 million viewers per month and growing COMMB verified