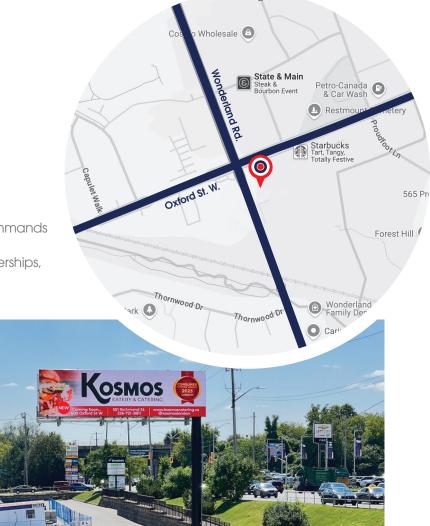

### DL009 and DL010 530 Oxford St W, London, ON

Facing: North and South Size: 10'H x 35'W Digital Production Material: Digital Image Illuminated: Yes

DL009 & DL010 are 10'x35' Digital billboards located at the south east corner of Oxford Street West and Wonderland Road, London ON.

Situated right in the heart of London's busiest intersection, this digital billboard commands attention and attracts thousands of daily commuters. With direct visibility to major shopping outlets including Costco and LCBO, a plethora of restaurants, auto dealerships, and other popular destinations in close proximity, this location presents the perfect opportunity to showcase your brand.

Location # DL009 Facing North Visual impressions per day = 76,000 (factored vehicles & occupants)

Location # DL010 Facing South Visual impressions per day = 76,000 (factored vehicles & occupants)

Over 2.28 million visual impressions per month (factored vehicles and occupants)